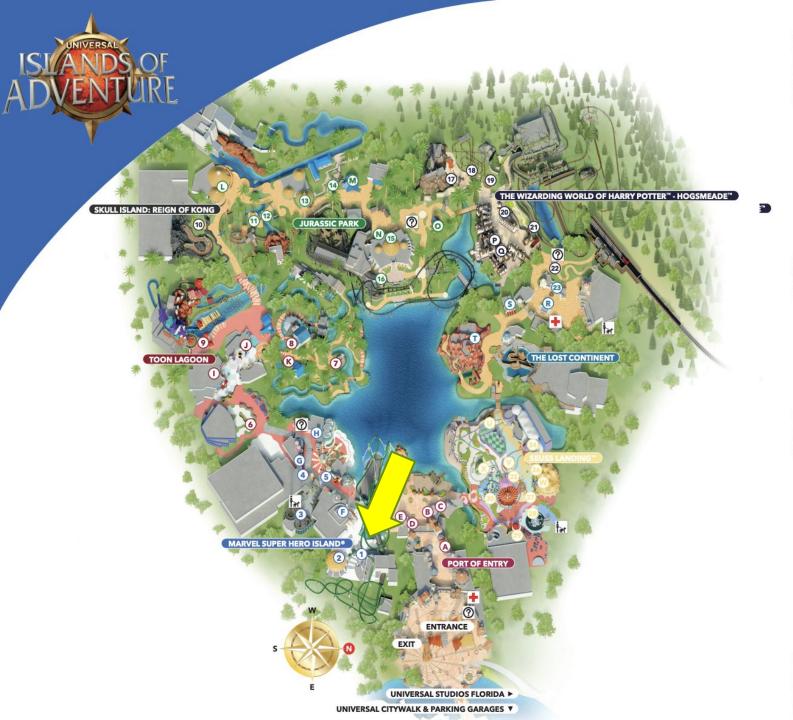

- We will meet in front of the Hulk Roller coaster
   by the entrance <u>PROMPTLY</u> at 5:55 PM\*\*\*
- Please make sure you make all final purchases well in advance
- DO NOT BE LATE!!!!!
- Make sure you use the restroom/change prior to 5:55 PM
- Busses will depart back to AcadeMir sharply at 6:30 PM

#### **PORT OF ENTRY**

- A Croissant Moon Bakery \$
- I B Confisco Grille \$\$
- C Backwater Bar \$
- I D Starbucks®\$
- ¶ E Cinnabon®\$

#### **MARVEL SUPER HERO ISLAND®**

- 1 The Incredible Hulk Coaster® 1 547/138cm 1 5→ À oc 📓 🛅 (EX)
- 2 Storm Force Accelatron® 5→★ (EX)
- 3 Doctor Doom's Fearfall® 打52"/133㎝ 点→片 oc 屬
- 4 The Amazing Adventures of Spider-Man® 1 40"/102cm &→ A oc EX
- 5 Meet the Marvel Super Heroes
- F Cafe 4™\$
- G Auntie Anne's Pretzels \$
- H Captain America Diner®\$

#### **TOON LAGOON**

- 6 Classic Comic Strip Characters
- 7 Me Ship, The Olive® 🕏 🛱
- 8 Popeye & Bluto's Bilge-Rat Barges® 1 42"/107cm ₺→★ **(EV)**
- 9 Dudley Do-Right's Ripsaw Falls® 1144"/112cm と→☆ 15 i (EX)
- I Comic Strip Cafe \$
- J Blondie's \$
- K Wimpy's \$

#### **SKULL ISLAND: REIGN OF KONG**

10 Skull Island: Reign of Kong 1 36"/92cm & 5 5 (EX)

#### JURASSIC PARK

- 11 Camp Jurassic 🕹 🛱
- 12 Pteranodon Flyers 11 36"-56"/92cm-143cm 5.4 A
- 13 Jurassic Park River Adventure 1 42"/107cm ₺→☆ oc
- 14 Raptor Encounter
- 15 Jurassic Park Discovery Center &
- 16 Jurassic World VelociCoaster ₱ 51"/130cm ₱ ₺◆☆ oc 🕌 🚡
- L Thunder Falls Terrace \$
- M Pizza Predattoria \$
- N The Burger Digs \$
- The Watering Hole \$

#### THE WIZARDING WORLD OF HARRY POTTER" - HOGSMEADE"

- 17 Harry Potter and the Forbidden Journey\*
- 18 Flight of the Hippogriff<sup>™</sup> 1 36"/92cm & ★ A
- 19 Frog Choir / Triwizard Spirit Rally
- 20 Ollivanders" & 5
- 21 Hagrid's Magical Creatures Motorbike Adventure™ 11.48"/122cm & ★ K 🚡 🛅
- 22 Hogwarts™ Express Hogsmeade™ Station & Park-to-Park admission ticket or Annual/Seasonal Pass required. Additional restrictions apply.
- P Hog's Head™\$
- Q Three Broomsticks \$

#### THE LOST CONTINENT

- 23 The Mystic Fountain
- R Doc Sugrue's Desert Kebab House \$
- S Fire Eater's Grill \$
- T Mythos Restaurant \$\$

- 24 The High in the Sky Seuss Trolley Train Ride! 1 36"/92cm &→ A EX
- 25 Caro-Seuss-el™ & Þv& Ø
- 26 Oh! The Stories You'll Hear!™
- Dr. Seuss Character Zone
- 28 One Fish, Two Fish, Red Fish, Blue Fish™ & 🔄 🖼 (EX)
- 29 The Cat in the Hat" I 36"/92cm ₺ ы₺
- If I Ran The Zoo™ & 🔄
- Moose Juice, Goose Juice \$
- Hop On Pop™ Ice Cream Shop \$
- Circus McGurkus Cafe Stoo-pendous™ \$
- Green Eggs & Ham™ Cafe \$